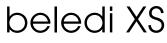

## LUMINAIRE

Weight Protection rating . class Luminaire colour 3.2 kg IP 40 . I black

## OPTIONAL

Mounting Accessories

Light band with LED, rated life of the LED L80/B50 > 50000 h, colour rendering index CRI > 80, reflector with homogeneous light distribution pattern, lens optics made of PMMA, luminaire insert sheet steel, powder-coated, black

driver unit: 220-240 V~ / 50-60 Hz, max. 24 luminaires per circuit (B16A fuse)

Note: All data are typical values. System features may change with product improvements due to technical advances. Errors excepted.