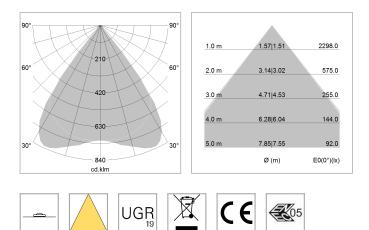

## LIGHT TECHNOLOGY

| LED                  | SMD linear |
|----------------------|------------|
| Light colour         | 840        |
| Luminous flux        | 3200 lm    |
| System power         | 20 W       |
| Luminaire Efficiency | 160 lm/W   |
| Reflector            | MediumBeam |