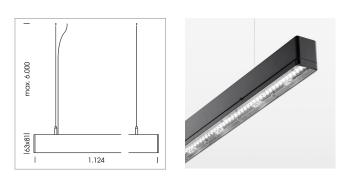

## LUMINAIRE

Weight Protection rating . class Luminaire colour 3.2 kg IP 40 . I black

## **OPTIONAL**

Mounting Accessories

Light band with LED, rated life of the LED L80/B50 > 50000 h, colour rendering index CRI > 80, reflector with homogeneous light distribution pattern, lens optics made of PMMA, luminaire insert sheet steel, powder-coated, black

driver unit: 220-240 V~ / 50-60 Hz, max. 24 luminaires per circuit (B16A fuse)

Note: All data are typical values. System features may change with product improvements due to technical advances. Errors excepted.