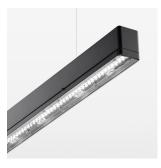

## beledi XS

Article number: 70610807

## **LUMINAIRE**

Weight 3.2 kg
Protection rating . class IP 40 . I
Luminaire colour black

## **OPTIONAL**

Mounting Accessories

Light band with LED, rated life of the LED L80/B50 > 50000 h, colour rendering index CRI > 80, reflector with homogeneous light distribution pattern, lens optics made of PMMA, luminaire insert sheet steel, powder-coated, black