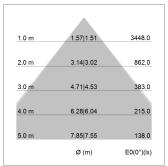

## LIGHT TECHNOLOGY

LED SMD linear
Light colour 840
Luminous flux 4800 lm
System power 30 W
Luminaire Efficiency 160 lm/W
Reflector MediumBeam