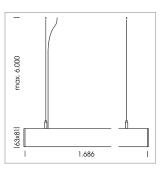

## beledi XS

Article number: 70610807

## **LUMINAIRE**

Weight 3.2 kg
Protection rating . class IP 40 . I
Luminaire colour black