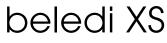

Article number: 70610811

## LIGHT TECHNOLOGY

| LED                  | SMD linear |
|----------------------|------------|
| Light colour         | 840        |
| Luminous flux        | 9000 lm    |
| System power         | 63 W       |
| Luminaire Efficiency | 143 lm/W   |
| Reflector            | MediumBeam |

## LUMINAIRE

Weight Protection rating . class Luminaire colour 3.2 kg IP 40 . I black

## OPTIONAL

Mounting Accessories

Light band with LED, rated life of the LED L80/B50 > 50000 h, colour rendering index CRI > 80, reflector with homogeneous light distribution pattern, lens optics made of PMMA, luminaire insert sheet steel, powder-coated, black

driver unit: 220-240 V~ / 50-60 Hz, max. 24 luminaires per circuit (B16A fuse)

Note: All data are typical values. System features may change with product improvements due to technical advances. Errors excepted.