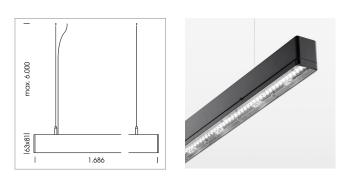

## LIGHT TECHNOLOGY

| LED                  | SMD linear |
|----------------------|------------|
| Light colour         | 840        |
| Luminous flux        | 9000 lm    |
| System power         | 63 W       |
| Luminaire Efficiency | 143 lm/W   |
| Reflector            | MediumBeam |