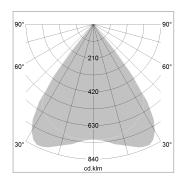

## LIGHT TECHNOLOGY

SMD linear LED Light colour 840 Luminous flux 3200 lm System power 20 W Luminaire Efficiency 160 lm/W Reflector MediumBeam