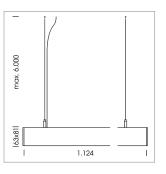

## beledi XS

Article number: 70610813

## **LUMINAIRE**

Weight 3.2 kg IP 40 . I Protection rating . class black Luminaire colour