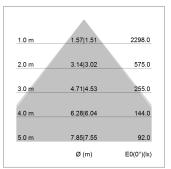

## LIGHT TECHNOLOGY

SMD linear LED Light colour 840 Luminous flux 3200 lm System power 20 W Luminaire Efficiency 160 lm/W Reflector MediumBeam