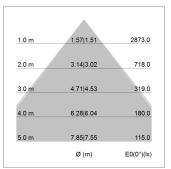

## LIGHT TECHNOLOGY

LED SMD linear
Light colour 840
Luminous flux 4000 lm
System power 25.5 W
Luminaire Efficiency 157 lm/W
Reflector MediumBeam