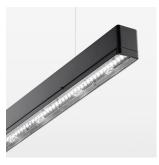

## beledi XS

Article number: 70610815

## **LUMINAIRE**

Weight 3.2 kg
Protection rating . class IP 40 . I
Luminaire colour black