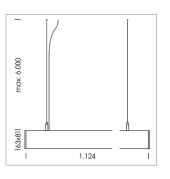

## **LUMINAIRE**

Weight 3.2 kg
Protection rating . class IP 40 . I
Luminaire colour black

## **OPTIONAL**

Mounting Accessories

Light band with LED, rated life of the LED L80/B50 > 50000 h, colour rendering index CRI > 80, reflector with homogeneous light distribution pattern, lens optics made of PMMA, luminaire insert sheet steel, powder-coated, black