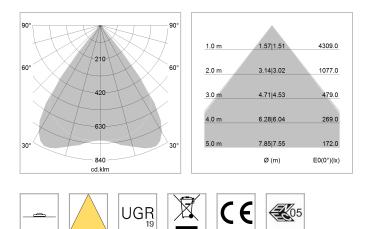

## LIGHT TECHNOLOGY

| LED                  | SMD linear |
|----------------------|------------|
| Light colour         | 840        |
| Luminous flux        | 6000 lm    |
| System power         | 42 W       |
| Luminaire Efficiency | 143 lm/W   |
| Reflector            | MediumBeam |