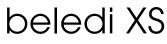

Article number: 70610823

## LIGHT TECHNOLOGY

| LED                  | SMD linear |
|----------------------|------------|
| Light colour         | 840        |
| Luminous flux        | 9000 lm    |
| System power         | 63 W       |
| Luminaire Efficiency | 143 lm/W   |
| Reflector            | MediumBeam |

## LUMINAIRE

Weight Protection rating . class Luminaire colour 3.2 kg IP 40 . I black

## OPTIONEEL

Mounting Accessories

Light band with LED, rated life of the LED L80/B50 > 50000 h, colour rendering index CRI > 80, reflector with homogeneous light distribution pattern, lens optics made of PMMA, luminaire insert sheet steel, powder-coated, black

driver unit: 220-240 V~ / 50-60 Hz, max. 24 luminaires per circuit (B16A fuse)

Note: All data are typical values. System features may change with product improvements due to technical advances. Errors excepted.