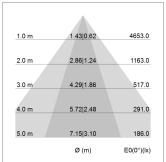

## LIGHT TECHNOLOGY

LED SMD linear
Light colour 830
Luminous flux 4000 lm
System power 27 W
Luminaire Efficiency 148 lm/W
Reflector NarrowBeam