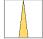

## LIGHT TECHNOLOGY

LED SMD linear
Light colour 830
Luminous flux 4000 lm
System power 27 W
Luminaire Efficiency 148 lm/W
Reflector NarrowBeam

## **OPTIONAL**

Mounting Accessories

Light band with LED, rated life of the LED L80/B50 > 50000 h, colour rendering index CRI > 80, reflector with homogeneous light distribution pattern, lens optics made of PMMA, luminaire insert sheet steel, powder-coated, white