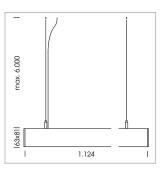

## beledi XS

Article number: 70620103

## LUMINAIRE

Weight 3.2 kg
Protection rating . class IP 40 . I
Luminaire colour white