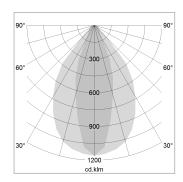

## LIGHT TECHNOLOGY

LED SMD linear
Light colour 830
Luminous flux 6000 lm
System power 44.5 W
Luminaire Efficiency 135 lm/W
Reflector NarrowBeam