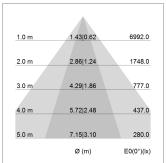

## LIGHT TECHNOLOGY

LED SMD linear
Light colour 830
Luminous flux 6000 lm
System power 44.5 W
Luminaire Efficiency 135 lm/W
Reflector NarrowBeam