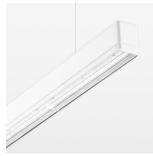

## beledi XS

Article number: 70620105

## **OPTIONAL**

Mounting Accessories

Light band with LED, rated life of the LED L80/B50 > 50000 h, colour rendering index CRI > 80, reflector with homogeneous light distribution pattern, lens optics made of PMMA, luminaire insert sheet steel, powder-coated, white