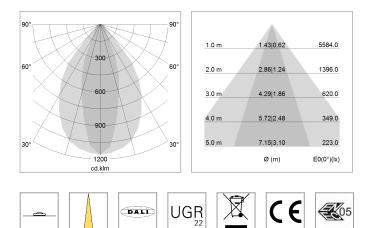

## LIGHT TECHNOLOGY

| LED                  | SMD linear |
|----------------------|------------|
| Light colour         | 830        |
| Luminous flux        | 4800 lm    |
| System power         | 32 W       |
| Luminaire Efficiency | 150 lm/W   |
| Reflector            | NarrowBeam |