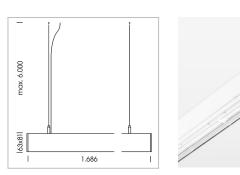

## LUMINAIRE

Weight Protection rating . class Luminaire colour 3.2 kg IP 40 . I white

## **OPTIONEEL**

Mounting Accessories

Light band with LED, rated life of the LED L80/B50 > 50000 h, colour rendering index CRI > 80, reflector with homogeneous light distribution pattern, lens optics made of PMMA, luminaire insert sheet steel, powder-coated, white