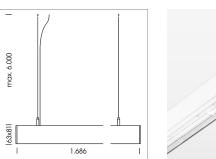

Article number: 70620107

## LIGHT TECHNOLOGY

| LED                  | SMD linear |
|----------------------|------------|
| Light colour         | 830        |
| Luminous flux        | 4800 lm    |
| System power         | 32 W       |
| Luminaire Efficiency | 150 lm/W   |
| Reflector            | NarrowBeam |

## LUMINAIRE

Weight Protection rating . class Luminaire colour 3.2 kg IP 40 . I white

## OPTIONAL

Mounting Accessories





Light band with LED, rated life of the LED L80/B50 > 50000 h, colour rendering index CRI > 80, reflector with homogeneous light distribution pattern, lens optics made of PMMA, luminaire insert sheet steel, powder-coated, white

driver unit: 220-240 V~ / 50-60 Hz, max. 24 luminaires per circuit (B16A fuse)

Note: All data are typical values. System features may change with product improvements due to technical advances. Errors excepted.