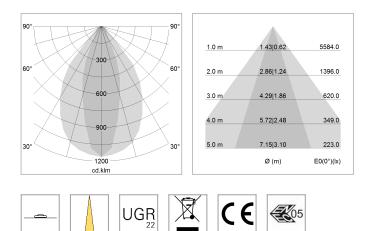

## LIGHT TECHNOLOGY

| LED                  | SMD linear |
|----------------------|------------|
| Light colour         | 830        |
| Luminous flux        | 4800 lm    |
| System power         | 32 W       |
| Luminaire Efficiency | 150 lm/W   |
| Reflector            | NarrowBeam |