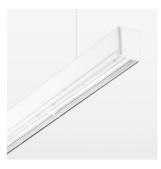

## beledi XS

Article number: 70620108

## LUMINAIRE

Weight 3.2 kg
Protection rating . class IP 40 . I
Luminaire colour white

## **OPTIONEEL**

Mounting Accessories

Light band with LED, rated life of the LED L80/B50 > 50000 h, colour rendering index CRI > 80, reflector with homogeneous light distribution pattern, lens optics made of PMMA, luminaire insert sheet steel, powder-coated, white