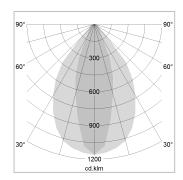

## LIGHT TECHNOLOGY

LED SMD linear
Light colour 830
Luminous flux 6000 lm
System power 40.5 W
Luminaire Efficiency 148 lm/W
Reflector NarrowBeam