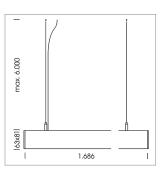

## beledi XS

Article number: 70620108

## LUMINAIRE

Weight 3.2 kg
Protection rating . class IP 40 . I
Luminaire colour white