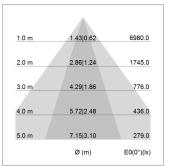

## LIGHT TECHNOLOGY

LED SMD linear
Light colour 830
Luminous flux 6000 lm
System power 40.5 W
Luminaire Efficiency 148 lm/W
Reflector NarrowBeam