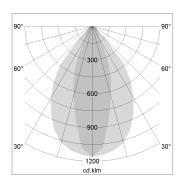

## LIGHT TECHNOLOGY

LED SMD linear
Light colour 830
Luminous flux 9000 lm
System power 66.5 W
Luminaire Efficiency 135 lm/W
Reflector NarrowBeam