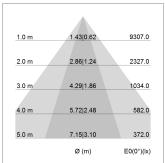

## LIGHT TECHNOLOGY

LED SMD linear
Light colour 830
Luminous flux 9000 lm
System power 66.5 W
Luminaire Efficiency 135 lm/W
Reflector NarrowBeam