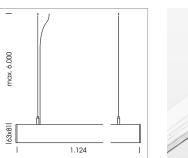

## OPTIONAL

Mounting Accessories

Light band with LED, rated life of the LED L80/B50 > 50000 h, colour rendering index CRI > 80, reflector with homogeneous light distribution pattern, lens optics made of PMMA, luminaire insert sheet steel, powder-coated, white