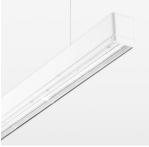

## OPTIONAL

Mounting Accessories

Light band with LED, rated life of the LED L80/B50 > 50000 h, colour rendering index CRI > 80, reflector with homogeneous light distribution pattern, lens optics made of PMMA, luminaire insert sheet steel, powder-coated, white