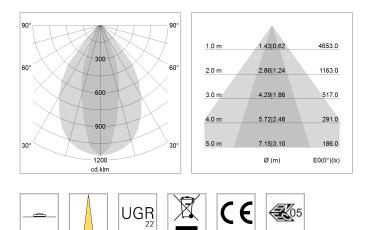

## LIGHT TECHNOLOGY

| LED                  | SMD linear |
|----------------------|------------|
| Light colour         | 830        |
| Luminous flux        | 4000 lm    |
| System power         | 27 W       |
| Luminaire Efficiency | 148 lm/W   |
| Reflector            | NarrowBeam |