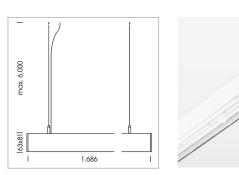

## LUMINAIRE

Weight Protection rating . class Luminaire colour 3.2 kg IP 40 . I white

## OPTIONAL

Mounting Accessories

Light band with LED, rated life of the LED L80/B50 > 50000 h, colour rendering index CRI > 80, reflector with homogeneous light distribution pattern, lens optics made of PMMA, luminaire insert sheet steel, powder-coated, white