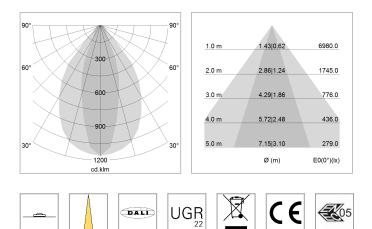

## LIGHT TECHNOLOGY

| SMD linear |
|------------|
| 830        |
| 6000 lm    |
| 40.5 W     |
| 148 lm/W   |
| NarrowBeam |
|            |

## OPTIONAL

Mounting Accessories

Light band with LED, rated life of the LED L80/B50 > 50000 h, colour rendering index CRI > 80, reflector with homogeneous light distribution pattern, lens optics made of PMMA, luminaire insert sheet steel, powder-coated, white