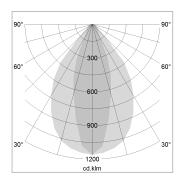

## LIGHT TECHNOLOGY

LED SMD linear
Light colour 830
Luminous flux 6000 lm
System power 40.5 W
Luminaire Efficiency 148 lm/W
Reflector NarrowBeam