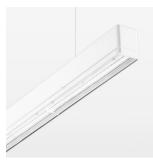

## beledi XS

Article number: 70620121

## **OPTIONAL**

Mounting Accessories

Light band with LED, rated life of the LED L80/B50 > 50000 h, colour rendering index CRI > 80, reflector with homogeneous light distribution pattern, lens optics made of PMMA, luminaire insert sheet steel, powder-coated, white