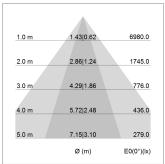

## LIGHT TECHNOLOGY

LED SMD linear
Light colour 830
Luminous flux 6000 lm
System power 40.5 W
Luminaire Efficiency 148 lm/W
Reflector NarrowBeam