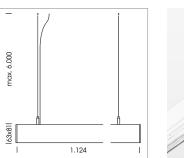

## LUMINAIRE

Weight Protection rating . class Luminaire colour 3.2 kg IP 40 . I white

## OPTIONAL

Mounting Accessories

Light band with LED, rated life of the LED L80/B50 > 50000 h, colour rendering index CRI > 80, reflector with homogeneous light distribution pattern, lens optics made of PMMA, luminaire insert sheet steel, powder-coated, white