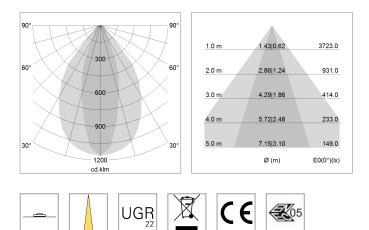

## LIGHT TECHNOLOGY

| SMD linear |
|------------|
| 840        |
| 3200 lm    |
| 20 W       |
| 160 lm/W   |
| NarrowBeam |
|            |

## OPTIONAL

Mounting Accessories

Light band with LED, rated life of the LED L80/B50 > 50000 h, colour rendering index CRI > 80, reflector with homogeneous light distribution pattern, lens optics made of PMMA, luminaire insert sheet steel, powder-coated, white