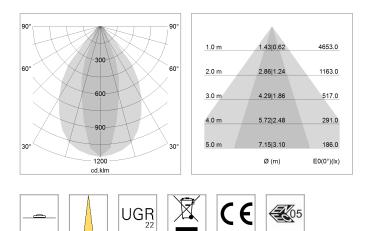

## LIGHT TECHNOLOGY

| SMD linear |
|------------|
| 840        |
| 4000 lm    |
| 25.5 W     |
| 157 lm/W   |
| NarrowBeam |
|            |

## OPTIONAL

Mounting Accessories

Light band with LED, rated life of the LED L80/B50 > 50000 h, colour rendering index CRI > 80, reflector with homogeneous light distribution pattern, lens optics made of PMMA, luminaire insert sheet steel, powder-coated, white