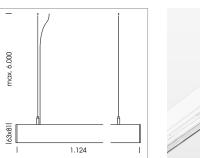

## LUMINAIRE

Weight Protection rating . class Luminaire colour 3.2 kg IP 40 . I white

## OPTIONAL

Mounting Accessories

Light band with LED, rated life of the LED L80/B50 > 50000 h, colour rendering index CRI > 80, reflector with homogeneous light distribution pattern, lens optics made of PMMA, luminaire insert sheet steel, powder-coated, white

driver unit: 220-240 V~ / 50-60 Hz, max. 24 luminaires per circuit (B16A fuse)

Note: All data are typical values. System features may change with product improvements due to technical advances. Errors excepted.