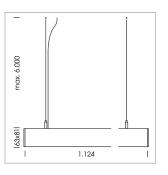

## beledi XS

Article number: 70620205

## **LUMINAIRE**

Weight 3.2 kg
Protection rating . class IP 40 . I
Luminaire colour white