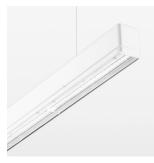

## **OPTIONAL**

Mounting Accessories

Light band with LED, rated life of the LED L80/B50 > 50000 h, colour rendering index CRI > 80, reflector with homogeneous light distribution pattern, lens optics made of PMMA, luminaire insert sheet steel, powder-coated, white