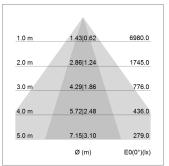

## LIGHT TECHNOLOGY

LED SMD linear
Light colour 840
Luminous flux 6000 lm
System power 42 W
Luminaire Efficiency 143 lm/W
Reflector NarrowBeam