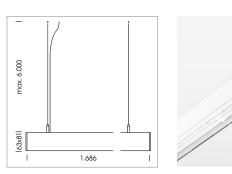

## LUMINAIRE

Weight Protection rating . class Luminaire colour 3.2 kg IP 40 . I white

## OPTIONAL

Mounting Accessories

Light band with LED, rated life of the LED L80/B50 > 50000 h, colour rendering index CRI > 80, reflector with homogeneous light distribution pattern, lens optics made of PMMA, luminaire insert sheet steel, powder-coated, white