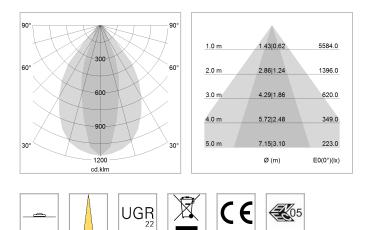

## LIGHT TECHNOLOGY

| LED                  | SMD linear |
|----------------------|------------|
| Light colour         | 840        |
| Luminous flux        | 4800 lm    |
| System power         | 30 W       |
| Luminaire Efficiency | 160 lm/W   |
| Reflector            | NarrowBeam |

## OPTIONAL

Mounting Accessories

Light band with LED, rated life of the LED L80/B50 > 50000 h, colour rendering index CRI > 80, reflector with homogeneous light distribution pattern, lens optics made of PMMA, luminaire insert sheet steel, powder-coated, white