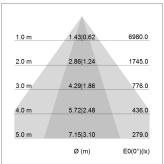

## LIGHT TECHNOLOGY

LED SMD linear
Light colour 840
Luminous flux 6000 lm
System power 38.5 W
Luminaire Efficiency 156 lm/W
Reflector NarrowBeam