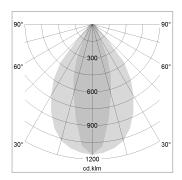

## LIGHT TECHNOLOGY

LED SMD linear
Light colour 840
Luminous flux 6000 lm
System power 38.5 W
Luminaire Efficiency 156 lm/W
Reflector NarrowBeam