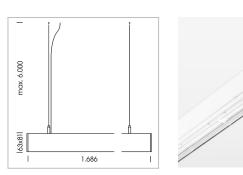

## LUMINAIRE

Weight Protection rating . class Luminaire colour 3.2 kg IP 40 . I white

## OPTIONAL

Mounting Accessories

Light band with LED, rated life of the LED L80/B50 > 50000 h, colour rendering index CRI > 80, reflector with homogeneous light distribution pattern, lens optics made of PMMA, luminaire insert sheet steel, powder-coated, white