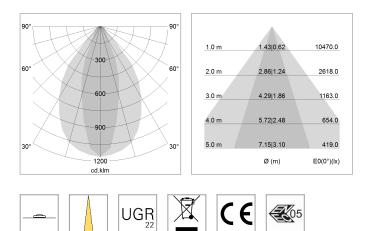

## LIGHT TECHNOLOGY

| LED                  | SMD linear |
|----------------------|------------|
| Light colour         | 840        |
| Luminous flux        | 9000 lm    |
| System power         | 63 W       |
| Luminaire Efficiency | 143 lm/W   |
| Reflector            | NarrowBeam |