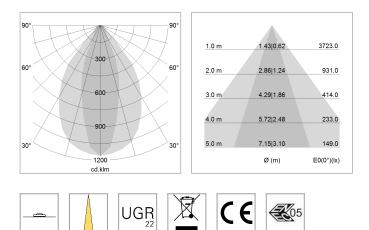

## LIGHT TECHNOLOGY

| LED                  | SMD linear |
|----------------------|------------|
| Light colour         | 840        |
| Luminous flux        | 3200 lm    |
| System power         | 20 W       |
| Luminaire Efficiency | 160 lm/W   |
| Reflector            | NarrowBeam |