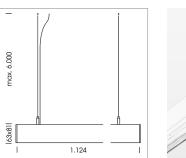

## LUMINAIRE

Weight Protection rating . class Luminaire colour 3.2 kg IP 40 . I white

## OPTIONAL

Mounting Accessories

Light band with LED, rated life of the LED L80/B50 > 50000 h, colour rendering index CRI > 80, reflector with homogeneous light distribution pattern, lens optics made of PMMA, luminaire insert sheet steel, powder-coated, white