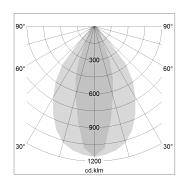

## LIGHT TECHNOLOGY

LED SMD linear
Light colour 840
Luminous flux 4000 lm
System power 25.5 W
Luminaire Efficiency 157 lm/W
Reflector NarrowBeam