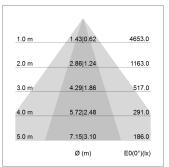

## LIGHT TECHNOLOGY

LED SMD linear
Light colour 840
Luminous flux 4000 lm
System power 25.5 W
Luminaire Efficiency 157 lm/W
Reflector NarrowBeam