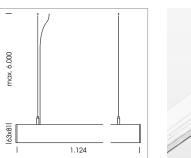

## OPTIONAL

Mounting Accessories

Light band with LED, rated life of the LED L80/B50 > 50000 h, colour rendering index CRI > 80, reflector with homogeneous light distribution pattern, lens optics made of PMMA, luminaire insert sheet steel, powder-coated, white

driver unit: 220-240 V~ / 50-60 Hz, max. 24 luminaires per circuit (B16A fuse)

Note: All data are typical values. System features may change with product improvements due to technical advances. Errors excepted.