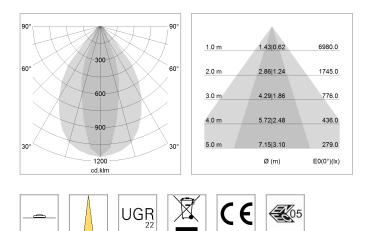

## LIGHT TECHNOLOGY

| LED                  | SMD linear |
|----------------------|------------|
| Light colour         | 840        |
| Luminous flux        | 6000 lm    |
| System power         | 42 W       |
| Luminaire Efficiency | 143 lm/W   |
| Reflector            | NarrowBeam |