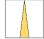

## LIGHT TECHNOLOGY

LED SMD linear
Light colour 840
Luminous flux 4800 lm
System power 30 W
Luminaire Efficiency 160 lm/W
Reflector NarrowBeam

## **OPTIONAL**

Mounting Accessories

Light band with LED, rated life of the LED L80/B50 > 50000 h, colour rendering index CRI > 80, reflector with homogeneous light distribution pattern, lens optics made of PMMA, luminaire insert sheet steel, powder-coated, white