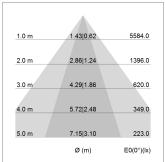

## LIGHT TECHNOLOGY

LED SMD linear
Light colour 840
Luminous flux 4800 lm
System power 30 W
Luminaire Efficiency 160 lm/W
Reflector NarrowBeam