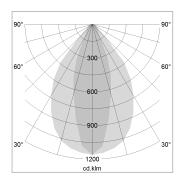

## LIGHT TECHNOLOGY

LED SMD linear
Light colour 840
Luminous flux 4800 lm
System power 30 W
Luminaire Efficiency 160 lm/W
Reflector NarrowBeam