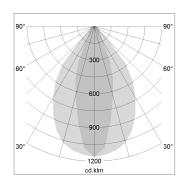

## LIGHT TECHNOLOGY

LED SMD linear
Light colour 840
Luminous flux 6000 lm
System power 38.5 W
Luminaire Efficiency 156 lm/W
Reflector NarrowBeam