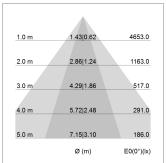

## LIGHT TECHNOLOGY

LED SMD linear
Light colour 830
Luminous flux 4000 lm
System power 27 W
Luminaire Efficiency 148 lm/W
Reflector NarrowBeam