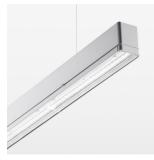

## **OPTIONAL**

Mounting Accessories

Light band with LED, rated life of the LED L80/B50 > 50000 h, colour rendering index CRI > 80, reflector with homogeneous light distribution pattern, lens optics made of PMMA, luminaire insert sheet steel, powdercoated, silver