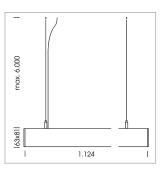

## beledi XS

Article number: 70620403

## LUMINAIRE

Weight 3.2 kg Protection rating . class IP 40 . I Luminaire colour silver