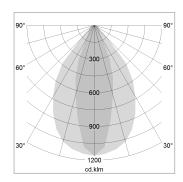

## LIGHT TECHNOLOGY

LED SMD linear
Light colour 830
Luminous flux 4800 lm
System power 32 W
Luminaire Efficiency 150 lm/W
Reflector NarrowBeam