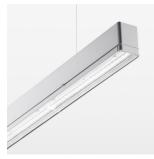

## beledi XS

Article number: 70620407

## LUMINAIRE

Weight 3.2 kg Protection rating . class IP 40 . I Luminaire colour silver

## **OPTIONAL**

Mounting Accessories

Light band with LED, rated life of the LED L80/B50 > 50000 h, colour rendering index CRI > 80, reflector with homogeneous light distribution pattern, lens optics made of PMMA, luminaire insert sheet steel, powdercoated, silver