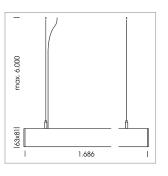

## beledi XS

Article number: 70620407

## LUMINAIRE

Weight 3.2 kg Protection rating . class IP 40 . I Luminaire colour silver