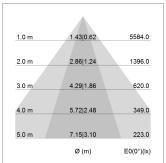

## LIGHT TECHNOLOGY

LED SMD linear
Light colour 830
Luminous flux 4800 lm
System power 32 W
Luminaire Efficiency 150 lm/W
Reflector NarrowBeam