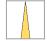

## LIGHT TECHNOLOGY

LED SMD linear
Light colour 830
Luminous flux 4800 lm
System power 32 W
Luminaire Efficiency 150 lm/W
Reflector NarrowBeam