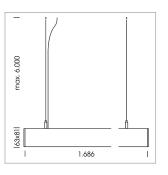

## LUMINAIRE

Weight 3.2 kg Protection rating . class IP 40 . I Luminaire colour silver