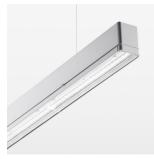

## beledi XS

Article number: 70620409

## **OPTIONAL**

Mounting Accessories

Light band with LED, rated life of the LED L80/B50 > 50000 h, colour rendering index CRI > 80, reflector with homogeneous light distribution pattern, lens optics made of PMMA, luminaire insert sheet steel, powdercoated, silver