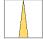

## LIGHT TECHNOLOGY

LED SMD linear
Light colour 830
Luminous flux 6000 lm
System power 40.5 W
Luminaire Efficiency 148 lm/W
Reflector NarrowBeam