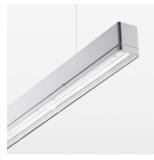

## **OPTIONAL**

Mounting Accessories

Light band with LED, rated life of the LED L80/B50 > 50000 h, colour rendering index CRI > 80, reflector with homogeneous light distribution pattern, lens optics made of PMMA, luminaire insert sheet steel, powder-coated, silver