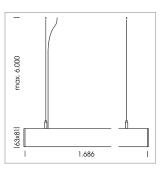

## beledi XS

Article number: 70620411

## LUMINAIRE

Weight 3.2 kg
Protection rating . class IP 40 . I
Luminaire colour silver