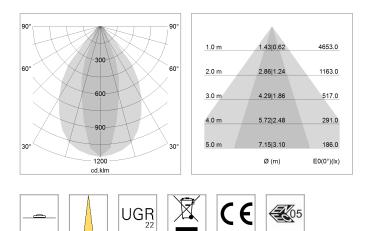

## LIGHT TECHNOLOGY

| LED                  | SMD linear |
|----------------------|------------|
| Light colour         | 830        |
| Luminous flux        | 4000 lm    |
| System power         | 27 W       |
| Luminaire Efficiency | 148 lm/W   |
| Reflector            | NarrowBeam |