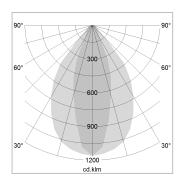

## LIGHT TECHNOLOGY

LED SMD linear
Light colour 830
Luminous flux 6000 lm
System power 44.5 W
Luminaire Efficiency 135 lm/W
Reflector NarrowBeam