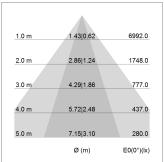

## LIGHT TECHNOLOGY

LED SMD linear
Light colour 830
Luminous flux 6000 lm
System power 44.5 W
Luminaire Efficiency 135 lm/W
Reflector NarrowBeam