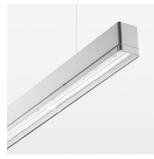

## beledi XS

Article number: 70620417

## **LUMINAIRE**

Weight 3.2 kg
Protection rating . class IP 40 . I
Luminaire colour silver

## **OPTIONAL**

Mounting Accessories

Light band with LED, rated life of the LED L80/B50 > 50000 h, colour rendering index CRI > 80, reflector with homogeneous light distribution pattern, lens optics made of PMMA, luminaire insert sheet steel, powder-coated, silver