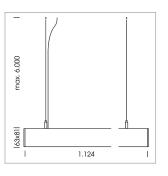

## beledi XS

Article number: 70620417

## **LUMINAIRE**

Weight 3.2 kg
Protection rating . class IP 40 . I
Luminaire colour silver