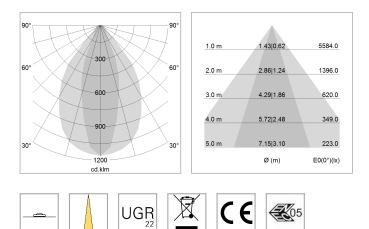

## LIGHT TECHNOLOGY

| SMD linear |
|------------|
| 830        |
| 4800 lm    |
| 32 W       |
| 150 lm/W   |
| NarrowBeam |
|            |

## OPTIONAL

Mounting Accessories

Light band with LED, rated life of the LED L80/B50 > 50000 h, colour rendering index CRI > 80, reflector with homogeneous light distribution pattern, lens optics made of PMMA, luminaire insert sheet steel, powder-coated, silver