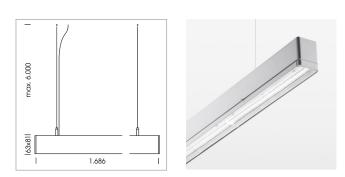

## LIGHT TECHNOLOGY

| SMD linear |
|------------|
| 830        |
| 4800 lm    |
| 32 W       |
| 150 lm/W   |
| NarrowBeam |
|            |

## LUMINAIRE

Weight Protection rating . class Luminaire colour 3.2 kg IP 40 . I silver

## OPTIONAL

Mounting Accessories

Light band with LED, rated life of the LED L80/B50 > 50000 h, colour rendering index CRI > 80, reflector with homogeneous light distribution pattern, lens optics made of PMMA, luminaire insert sheet steel, powder-coated, silver