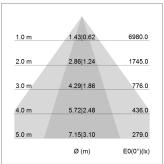

## LIGHT TECHNOLOGY

LED SMD linear
Light colour 830
Luminous flux 6000 lm
System power 40.5 W
Luminaire Efficiency 148 lm/W
Reflector NarrowBeam