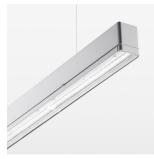

## **OPTIONAL**

Mounting Accessories

Light band with LED, rated life of the LED L80/B50 > 50000 h, colour rendering index CRI > 80, reflector with homogeneous light distribution pattern, lens optics made of PMMA, luminaire insert sheet steel, powder-coated, silver