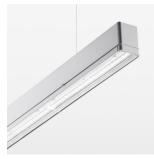

## beledi XS

Article number: 70620423

## **LUMINAIRE**

Weight 3.2 kg Protection rating . class IP 40 . I Luminaire colour silver

## **OPTIONAL**

Mounting Accessories

Light band with LED, rated life of the LED L80/B50 > 50000 h, colour rendering index CRI > 80, reflector with homogeneous light distribution pattern, lens optics made of PMMA, luminaire insert sheet steel, powder-coated, silver