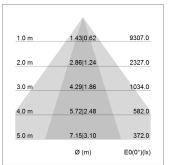

## LIGHT TECHNOLOGY

LED SMD linear
Light colour 830
Luminous flux 9000 lm
System power 66.5 W
Luminaire Efficiency 135 lm/W
Reflector NarrowBeam