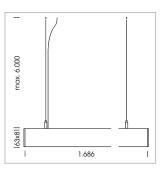

## **LUMINAIRE**

Weight 3.2 kg Protection rating . class IP 40 . I Luminaire colour silver