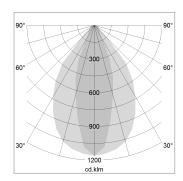

## LIGHT TECHNOLOGY

LED SMD linear
Light colour 830
Luminous flux 9000 lm
System power 66.5 W
Luminaire Efficiency 135 lm/W
Reflector NarrowBeam