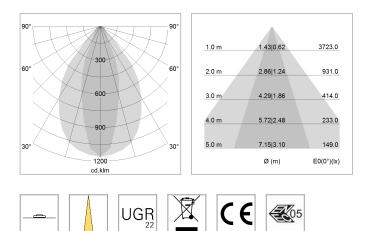

## LIGHT TECHNOLOGY

| SMD linear |
|------------|
| 840        |
| 3200 lm    |
| 20 W       |
| 160 lm/W   |
| NarrowBeam |
|            |

## **OPTIONAL**

Mounting Accessories

Light band with LED, rated life of the LED L80/B50 > 50000 h, colour rendering index CRI > 80, reflector with homogeneous light distribution pattern, lens optics made of PMMA, luminaire insert sheet steel, powder-coated, silver