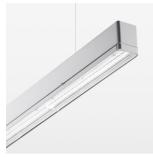

## beledi XS

Article number: 70620503

## **LUMINAIRE**

Weight 3.2 kg
Protection rating . class IP 40 . I
Luminaire colour silver

## **OPTIONAL**

Mounting Accessories

Light band with LED, rated life of the LED L80/B50 > 50000 h, colour rendering index CRI > 80, reflector with homogeneous light distribution pattern, lens optics made of PMMA, luminaire insert sheet steel, powder-coated, silver