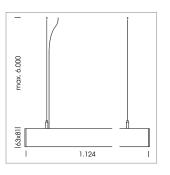

## **LUMINAIRE**

Weight 3.2 kg
Protection rating . class IP 40 . I
Luminaire colour silver

## **OPTIONAL**

Mounting Accessories

Light band with LED, rated life of the LED L80/B50 > 50000 h, colour rendering index CRI > 80, reflector with homogeneous light distribution pattern, lens optics made of PMMA, luminaire insert sheet steel, powder-coated, silver