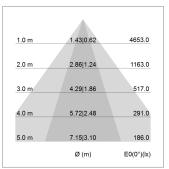

## LIGHT TECHNOLOGY

LED SMD linear
Light colour 840
Luminous flux 4000 lm
System power 25.5 W
Luminaire Efficiency 157 lm/W
Reflector NarrowBeam