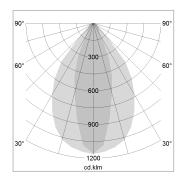

## LIGHT TECHNOLOGY

LED SMD linear
Light colour 840
Luminous flux 6000 lm
System power 42 W
Luminaire Efficiency 143 lm/W
Reflector NarrowBeam

## **OPTIONAL**

Mounting Accessories

Light band with LED, rated life of the LED L80/B50 > 50000 h, colour rendering index CRI > 80, reflector with homogeneous light distribution pattern, lens optics made of PMMA, luminaire insert sheet steel, powder-coated, silver