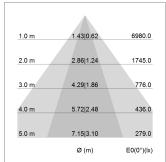

## LIGHT TECHNOLOGY

LED SMD linear
Light colour 840
Luminous flux 6000 lm
System power 42 W
Luminaire Efficiency 143 lm/W
Reflector NarrowBeam

## **OPTIONAL**

Mounting Accessories

Light band with LED, rated life of the LED L80/B50 > 50000 h, colour rendering index CRI > 80, reflector with homogeneous light distribution pattern, lens optics made of PMMA, luminaire insert sheet steel, powder-coated, silver