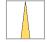

## LIGHT TECHNOLOGY

LED SMD linear
Light colour 840
Luminous flux 6000 lm
System power 42 W
Luminaire Efficiency 143 lm/W
Reflector NarrowBeam