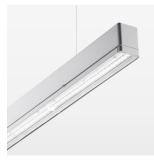

## beledi XS

Article number: 70620505

## **LUMINAIRE**

Weight 3.2 kg
Protection rating . class IP 40 . I
Luminaire colour silver

## **OPTIONAL**

Mounting Accessories

Light band with LED, rated life of the LED L80/B50 > 50000 h, colour rendering index CRI > 80, reflector with homogeneous light distribution pattern, lens optics made of PMMA, luminaire insert sheet steel, powder-coated, silver