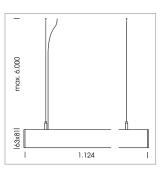

## **LUMINAIRE**

Weight 3.2 kg
Protection rating . class IP 40 . I
Luminaire colour silver

## **OPTIONAL**

Mounting Accessories

Light band with LED, rated life of the LED L80/B50 > 50000 h, colour rendering index CRI > 80, reflector with homogeneous light distribution pattern, lens optics made of PMMA, luminaire insert sheet steel, powder-coated, silver