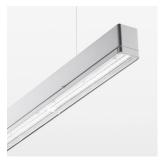

## **LUMINAIRE**

Weight 3.2 kg
Protection rating . class IP 40 . I
Luminaire colour silver

## **OPTIONAL**

Mounting Accessories

Light band with LED, rated life of the LED L80/B50 > 50000 h, colour rendering index CRI > 80, reflector with homogeneous light distribution pattern, lens optics made of PMMA, luminaire insert sheet steel, powder-coated, silver