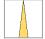

## LIGHT TECHNOLOGY

LED SMD linear
Light colour 840
Luminous flux 4800 lm
System power 30 W
Luminaire Efficiency 160 lm/W
Reflector NarrowBeam

## **OPTIONAL**

Mounting Accessories

Light band with LED, rated life of the LED L80/B50 > 50000 h, colour rendering index CRI > 80, reflector with homogeneous light distribution pattern, lens optics made of PMMA, luminaire insert sheet steel, powder-coated, silver