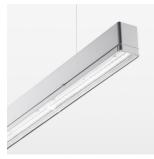

## **LUMINAIRE**

Weight 3.2 kg
Protection rating . class IP 40 . I
Luminaire colour silver

## **OPTIONAL**

Mounting Accessories

Light band with LED, rated life of the LED L80/B50 > 50000 h, colour rendering index CRI > 80, reflector with homogeneous light distribution pattern, lens optics made of PMMA, luminaire insert sheet steel, powder-coated, silver