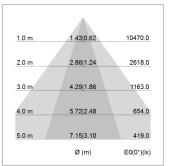

## LIGHT TECHNOLOGY

LED SMD linear
Light colour 840
Luminous flux 9000 lm
System power 63 W
Luminaire Efficiency 143 lm/W
Reflector NarrowBeam