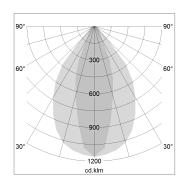

## LIGHT TECHNOLOGY

LED SMD linear
Light colour 840
Luminous flux 9000 lm
System power 63 W
Luminaire Efficiency 143 lm/W
Reflector NarrowBeam