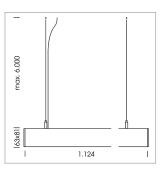

## LUMINAIRE

Weight 3.2 kg Protection rating . class IP 40 . I Luminaire colour silver

## **OPTIONAL**

Mounting Accessories

Light band with LED, rated life of the LED L80/B50 > 50000 h, colour rendering index CRI > 80, reflector with homogeneous light distribution pattern, lens optics made of PMMA, luminaire insert sheet steel, powder-coated, silver