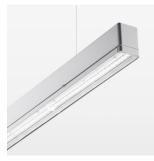

## beledi XS

Article number: 70620512

## LUMINAIRE

Weight 3.2 kg Protection rating . class IP 40 . I Luminaire colour silver

## **OPTIONAL**

Mounting Accessories

Light band with LED, rated life of the LED L80/B50 > 50000 h, colour rendering index CRI > 80, reflector with homogeneous light distribution pattern, lens optics made of PMMA, luminaire insert sheet steel, powder-coated, silver