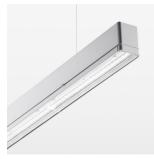

## beledi XS

Article number: 70620513

## **LUMINAIRE**

Weight 3.2 kg
Protection rating . class IP 40 . I
Luminaire colour silver