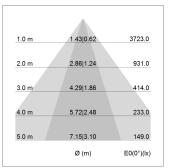

## LIGHT TECHNOLOGY

LED SMD linear
Light colour 840
Luminous flux 3200 lm
System power 20 W
Luminaire Efficiency 160 lm/W
Reflector NarrowBeam