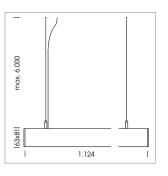

## beledi XS

Article number: 70620513

## **LUMINAIRE**

Weight 3.2 kg
Protection rating . class IP 40 . I
Luminaire colour silver