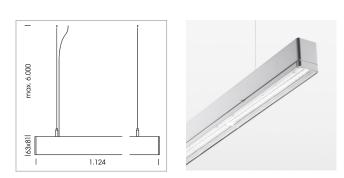

## LUMINAIRE

Weight Protection rating . class Luminaire colour 3.2 kg IP 40 . I silver

## OPTIONAL

Mounting Accessories

Light band with LED, rated life of the LED L80/B50 > 50000 h, colour rendering index CRI > 80, reflector with homogeneous light distribution pattern, lens optics made of PMMA, luminaire insert sheet steel, powder-coated, silver