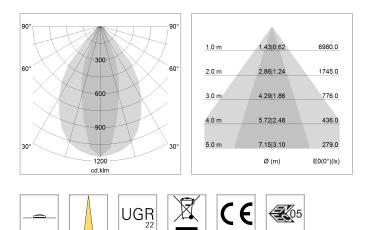

## LIGHT TECHNOLOGY

| LED                  | SMD linear |
|----------------------|------------|
| Light colour         | 840        |
| Luminous flux        | 6000 lm    |
| System power         | 42 W       |
| Luminaire Efficiency | 143 lm/W   |
| Reflector            | NarrowBeam |