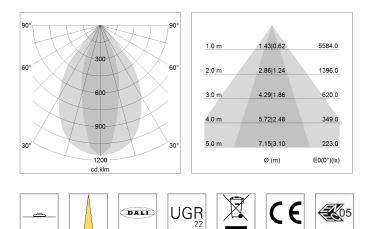

## LIGHT TECHNOLOGY

| SMD linear |
|------------|
| 840        |
| 4800 lm    |
| 30 W       |
| 160 lm/W   |
| NarrowBeam |
|            |