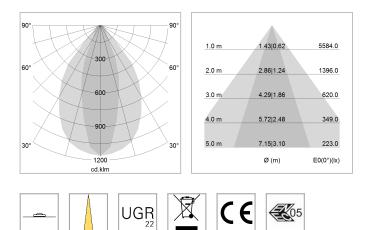

## LIGHT TECHNOLOGY

| LED                  | SMD linear |
|----------------------|------------|
| Light colour         | 840        |
| Luminous flux        | 4800 lm    |
| System power         | 30 W       |
| Luminaire Efficiency | 160 lm/W   |
| Reflector            | NarrowBeam |

## OPTIONAL

Mounting Accessories

Light band with LED, rated life of the LED L80/B50 > 50000 h, colour rendering index CRI > 80, reflector with homogeneous light distribution pattern, lens optics made of PMMA, luminaire insert sheet steel, powder-coated, silver