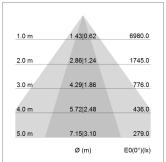

## LIGHT TECHNOLOGY

LED SMD linear
Light colour 840
Luminous flux 6000 lm
System power 38.5 W
Luminaire Efficiency 156 lm/W
Reflector NarrowBeam