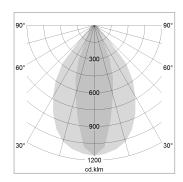

## LIGHT TECHNOLOGY

LED SMD linear
Light colour 840
Luminous flux 6000 lm
System power 38.5 W
Luminaire Efficiency 156 lm/W
Reflector NarrowBeam