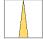

## LIGHT TECHNOLOGY

LED SMD linear
Light colour 840
Luminous flux 6000 lm
System power 38.5 W
Luminaire Efficiency 156 lm/W
Reflector NarrowBeam

## **OPTIONAL**

Mounting Accessories

Light band with LED, rated life of the LED L80/B50 > 50000 h, colour rendering index CRI > 80, reflector with homogeneous light distribution pattern, lens optics made of PMMA, luminaire insert sheet steel, powder-coated, silver