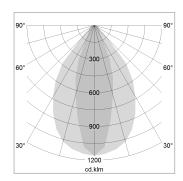

## LIGHT TECHNOLOGY

LED SMD linear
Light colour 840
Luminous flux 9000 lm
System power 63 W
Luminaire Efficiency 143 lm/W
Reflector NarrowBeam