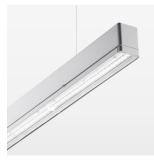

## beledi XS

Article number: 70620522

## **LUMINAIRE**

Weight 3.2 kg
Protection rating . class IP 40 . I
Luminaire colour silver

## **OPTIONEEL**

Mounting Accessories

Light band with LED, rated life of the LED L80/B50 > 50000 h, colour rendering index CRI > 80, reflector with homogeneous light distribution pattern, lens optics made of PMMA, luminaire insert sheet steel, powder-coated, silver