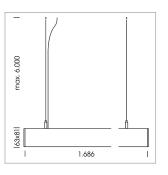

## **LUMINAIRE**

Weight 3.2 kg
Protection rating . class IP 40 . I
Luminaire colour silver